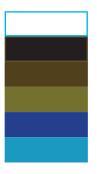

#### 3. What colours should I use?

This is your poster for your group's own use. You may use any colour palette you would like. If you'd like to use our colours, they are as follows:

White C0 M0 Y0 K0
Black C0 M0 Y0 K100
Brown C52 M59 Y93 K51
Green C52 M41 Y99 K21
Deep blue C100 M89 Y10 K2
Blue C79 M23 Y15 K0

You can create these colours in Microsoft Word using the custom colour option and entering the CMYK values.

Please make sure that you have permission to use artwork, photos, or maps before distributing your document. Include credits for images used that are not your own by following this format: © [Photographer's name].